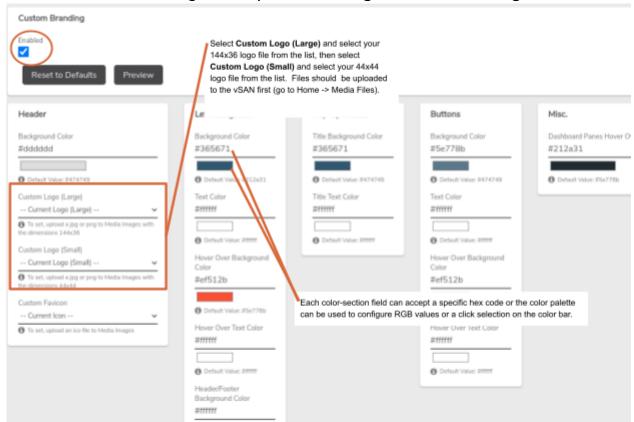

### **Configure Custom Branding in Your System:**

- Upload your custom logo files to the vSAN (Home -> Media Images). Custom logo files in .jpg or .png format with the following dimensions should be used: (Large): 144 x 36 pixels and (Small) 44 x 44 pixels
- From the home screen navigate to: **System > Settings > Edit UI Branding**.

- **Check** the box for **Enabled** to begin the process for customizing the UI.
- Select your uploaded logo files (Large and Small) from the dropdown list.
- While still in the UI Branding section, configure custom colors for any desired components; to change a color setting: enter the desired hex code -Or- click the color palette to enter RGB values or click in the color bar to make a selection; when the intended color is displayed click outside of the palette window.